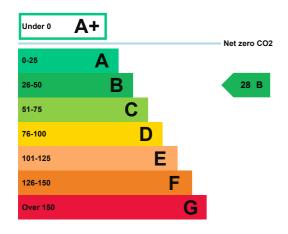

### **Energy rating and score**

This property's energy rating is B.

Properties get a rating from A+ (best) to G (worst) and a score.

The better the rating and score, the lower your property's carbon emissions are likely to be.

## How this property compares to others

Properties similar to this one could have ratings:

| If newly built                   | 12 A |
|----------------------------------|------|
| If typical of the existing stock | 48 B |